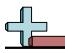

## Translate each shape as described.

The shape above has the following coordinates:

A. (-5,3)

B. (-9,1)

C. (-7,7)

Move the shape 6 units right and 3 units down.

The shape above has the following coordinates: