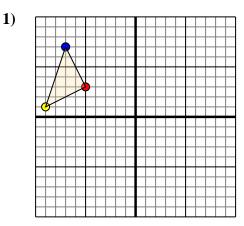

- A. (0,0)
- B. (-8,-5)
- C. (-10,-10)

Move the shape 10 units right and 8 units up.

The shape above has the following coordinates:

A. (-5,0)

B. (-7,5)

C. (-8,7)

D. (-3,10)

Move the shape 5 units right and 2 units down.

- A. (0,0)
- B. (-8,-5)

C. (-10,-10)

Move the shape 10 units right and 8 units up.

The shape above has the following coordinates:

A. (-5,0)

B. (-7,5)

C. (-8,7)

D. (-3,10)