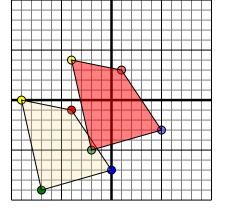

## Translate each shape as described.

The shape above has the following coordinates:

A. (-5,3)

B. (-9,1)

C. (-7,7)

Move the shape 6 units right and 3 units down.

The shape above has the following coordinates:

- A. (0,0)
- B. (-8,-5)

C. (-10,-10)

Move the shape 10 units right and 8 units up.

The shape above has the following coordinates:

A. (-5,0)

B. (-7,5)

C. (-8,7)

D. (-3,10)

Move the shape 5 units right and 2 units down.

4)

The shape above has the following coordinates:

- A. (-4,-1)
- B. (-9,0)
- C. (-7,-9)
- D. (0,-7)

Move the shape 5 units right and 4 units up.

| n | SW  | er Key         |
|---|-----|----------------|
|   |     | <u>Answers</u> |
|   | 1a. | 1,0            |
|   | 1b. | -3,-2          |
|   | 1c. | -1,4           |
|   | 1d. | Graph          |
|   | 2a. | 0,-2           |
|   | 2b. | -2,3           |
|   | 2c. | -3,5           |
|   | 2d. | 2,8            |
|   | 2e. | Graph          |
|   | 3a. | 10,8           |
|   | 3b. | 2,3            |
|   | 3c. | 0,-2           |
|   | 3d. | Graph          |
|   | 4a. | 1,3            |
|   | 4b. | -4,4           |
|   | 4c. | -2,-5          |
|   | 4d. | 5,-3           |
|   | 4e. | Graph          |
|   |     |                |