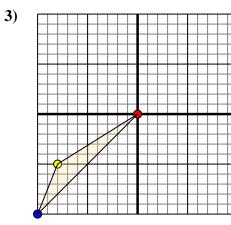

- A. (0,0)
- B. (-8,-5)
- C. (-10,-10)

Move the shape 10 units right and 8 units up.

The shape above has the following coordinates:

A. (-5,0)

B. (-7,5)

C. (-8,7)

D. (-3,10)

Move the shape 5 units right and 2 units down.

- A. (0,0)
- B. (-8,-5)

C. (-10,-10)

Move the shape 10 units right and 8 units up.

The shape above has the following coordinates:

A. (-5,0)

B. (-7,5)

C. (-8,7)

D. (-3,10)

Move the shape 5 units right and 2 units down.

4)

The shape above has the following coordinates:

- A. (-4,-1)
- B. (-9,0)
- C. (-7,-9)
- D. (0,-7)

Move the shape 5 units right and 4 units up.

| n | SW  | er Key         |
|---|-----|----------------|
|   |     | <u>Answers</u> |
|   | 1a. | 1,0            |
|   | 1b. | -3,-2          |
|   | 1c. | -1,4           |
|   | 1d. | Graph          |
|   | 2a. | 0,-2           |
|   | 2b. | -2,3           |
|   | 2c. | -3,5           |
|   | 2d. | 2,8            |
|   | 2e. | Graph          |
|   | 3a. | 10,8           |
|   | 3b. | 2,3            |
|   | 3c. | 0,-2           |
|   | 3d. | Graph          |
|   | 4a. | 1,3            |
|   | 4b. | -4,4           |
|   | 4c. | -2,-5          |
|   | 4d. | 5,-3           |
|   | 4e. | Graph          |
|   |     |                |