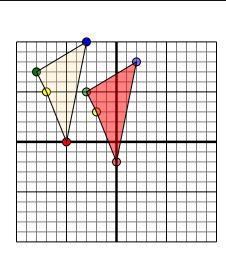

## Translate each shape as described.

The shape above has the following coordinates:

A. (-5,3)

B. (-9,1)

C. (-7,7)

Move the shape 6 units right and 3 units down.

The shape above has the following coordinates:

- A. (0,0)
- B. (-8,-5)
- C. (-10,-10)

Move the shape 10 units right and 8 units up.

The shape above has the following coordinates:

A. (-5,0)

B. (-7,5)

C. (-8,7)

D. (-3,10)

Move the shape 5 units right and 2 units down.