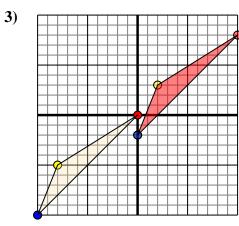

4)

The shape above has the following coordinates:

- A. (-4,-1)
- B. (-9,0)
- C. (-7,-9)
- D. (0,-7)

Move the shape 5 units right and 4 units up.

|     | Answers |
|-----|---------|
| 1a  |         |
| 1b  |         |
| 1c. |         |
| 1d  | Graph   |
| 2a  |         |
| 2b. |         |
| 2c. |         |
| 2d. |         |
| 2e  | Graph   |
| 3a  |         |
| 3b  |         |
| 3c. |         |
| 3d  | Graph   |
| 4a  |         |
| 4b  |         |
| 4c. |         |
| 4d  |         |
| 4e  | Graph   |
|     |         |
|     |         |