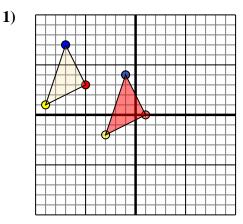

## Translate each shape as described.

The shape above has the following coordinates:

A. (-5,3)

B. (-9,1)

C. (-7,7)

Move the shape 6 units right and 3 units down.

The shape above has the following coordinates:

- A. (0,0)
- B. (-8,-5)
- C. (-10,-10)

Move the shape 10 units right and 8 units up.

The shape above has the following coordinates:

A. (-5,0)

B. (-7,5)

C. (-8,7)

D. (-3,10)

Move the shape 5 units right and 2 units down.